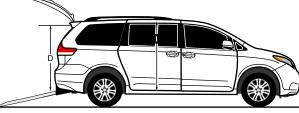

Visit your local BraunAbility dealer today and experience a new level of convenience with the Toyota Rear-Entry.

1-800-THE-LIFT® (1-800-843-5438)

www.BraunAbility.com

| Usable Ramp Width                          | Α | 32"   |
|--------------------------------------------|---|-------|
| Length of Floor                            | В | 87"   |
| Pan Width                                  | С | 32.5" |
| Door Height at Threshold                   | D | 54"   |
| Distance Between Aftermarket 2nd Row Seats | E | 25"   |
| Ramp Angle                                 | F | 10°   |
| Ramp Length (manual)                       | G | 52"   |
| Ramp Length (automatic)                    | G | 40"   |
|                                            |   |       |

All dimensions are for reference only.

All illustrations, descriptions and specifications in this brochure are based on the latest product information at the time of publication. The Braun Corporation reserves the right to make changes at any time without notice. © 2014 The Braun Corporation