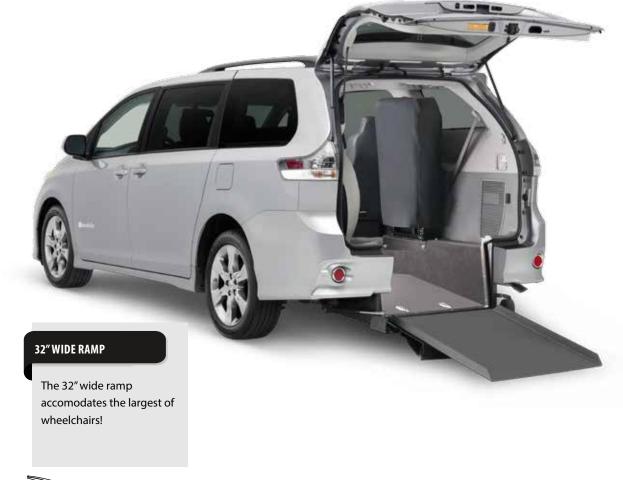

## TOYOTA REAR-ENTRY

The 32" wide ramp accomodates the largest of wheelchairs, and our lowered-floor interior has space for two wheelchair seating positions.

Available with manual or automatic ramp options. An updated seating configuration allows 25" between aftermarket bucket seats to allow wheelchair users to ride in the 2nd row along with friends and family.