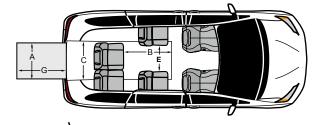

Visit your local BraunAbility dealer today and experience a new level of convenience with the Toyota Rear-Entry.

1-800-THE-LIFT® (1-800-843-5438)

www.BraunAbility.com

| Usable Ramp Width                          | Α | 32"   |
|--------------------------------------------|---|-------|
| Length of Floor                            | В | 87"   |
| Pan Width                                  | С | 32.5" |
| Door Height at Threshold                   | D | 54"   |
| Distance Between Aftermarket 2nd Row Seats | E | 25"   |
| Ramp Angle                                 | F | 10°   |
| Ramp Length (manual)                       | G | 52"   |
| Ramp Length (automatic)                    | G | 40"   |
|                                            |   |       |

All dimensions are for reference only.

All illustrations, descriptions and specifications in this brochure are based on the latest product information at the time of publication. The Braun Corporation reserves the right to make changes at any time without notice. © 2014 The Braun Corporation