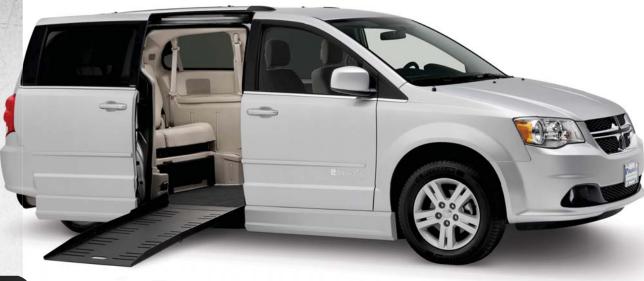

## DODGE SIDE-ENTRY

For over 20 years, the Dodge Side-Entry has been the workhorse of the BraunAbility fleet. Complete with extra interior space, the latest Dodge Side-Entry offers the room of a minivan with the appeal of an SUV. Added comforts like a rear fold-down footrest add to a more refined interior.

There's never been a better time to experience this popular mobility option. Schedule your visit to a BraunAbility dealer today!

1-800-THE-LIFT® (1-800-843-5438)

www.BraunAbility.com

The accessible functions are controlled by the OEM remote and several interior switches placed for your