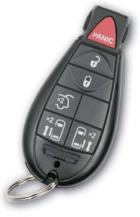

REMOTE CONTROL

convenience.

All dimensions are for reference only.

| Door Opening Usable Width (Slide Door)           | Α | 31-1/2" |
|--------------------------------------------------|---|---------|
| Door Opening Usable Height (Slide Door)          | В | 52-1/2" |
| Interior Height at Center of Van*                | С | 57-1/4" |
| Interior Height at Driver & Passenger Position** | D | 56-1/4" |
| Ramp Length                                      | E | 52"     |
| Ramp Width (Usable Clear Opening)                | F | 29-1/4" |
| Ramp Angle (Vehicle Kneeled)                     | G | 9.2°    |
| Interior Floor Length (Behind Front Seats)       | н | 57"     |
| Overall Interior Floor Length (Flat Area)        | I | 87-1/2" |
| Interior Width at B Pillars                      | J | 62"     |
| Interior Width to Optional One Pass. Flip & Fold | K | 46"     |