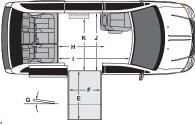

REMOTE CONTROL

convenience.

All dimensions are for reference only.

| Door Opening Usable Width (Slide Door)           | Α | 31-1/2" |
|--------------------------------------------------|---|---------|
| Door Opening Usable Height (Slide Door)          | В | 52-1/2" |
| Interior Height at Center of Van*                | С | 57-1/4" |
| Interior Height at Driver & Passenger Position** | D | 56-1/4" |
| Ramp Length                                      | E | 52"     |
| Ramp Width (Usable Clear Opening)                | F | 29-1/4" |
| Ramp Angle (Vehicle Kneeled)                     | G | 9.2°    |
| Interior Floor Length (Behind Front Seats)       | н | 57"     |
| Overall Interior Floor Length (Flat Area)        | I | 87-1/2" |
| Interior Width at B Pillars                      | J | 62"     |
| Interior Width to Optional One Pass. Flip & Fold | K | 46"     |

\* Deduct 2-1/2" for vans with Overhead DVD/Rail System.

\*\* Deduct 3-1/4" for vans with Moon Roof.

Due to manufacturing tolerances both with the OEM vehicle and the conversion components, all dimensions may vary slightly from those shown.