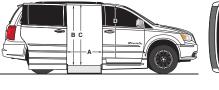

| Door Opening Usable Width (Slide Door)           | Α | 31-1/2" |
|--------------------------------------------------|---|---------|
| Door Opening Usable Height (Slide Door)          | В | 56-1/2" |
| Interior Height at Center of Van*                | С | 61″     |
| Interior Height at Driver & Passenger Position** | D | 60"     |
| Ramp Length                                      | Ε | 52"     |
| Ramp Width (Usable Clear Opening)                | F | 29-1/4" |
| Ramp Angle (Vehicle Kneeled)                     | G | 7.5°    |
| Interior Floor Length (Behind Front Seats)       | Н | 57"     |
| Overall Interior Floor Length (Flat Area)        | 1 | 87-1/2" |
| Interior Width at B Pillars                      | J | 62"     |