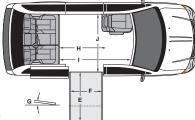

| Door Opening Usable Width (Slide Door)           | Α | 31-1/2" |
|--------------------------------------------------|---|---------|
| Door Opening Usable Height (Slide Door)          | В | 56-1/2" |
| Interior Height at Center of Van*                | С | 61″     |
| Interior Height at Driver & Passenger Position** | D | 60"     |
| Ramp Length                                      | Ε | 52"     |
| Ramp Width (Usable Clear Opening)                | F | 29-1/4" |
| Ramp Angle (Vehicle Kneeled)                     | G | 7.5°    |
| Interior Floor Length (Behind Front Seats)       | Н | 57"     |
| Overall Interior Floor Length (Flat Area)        | 1 | 87-1/2" |
| Interior Width at B Pillars                      | J | 62"     |

\* Deduct 2-1/2" for vans with Overhead DVD/Rail System. \*\* Deduct 3-1/4" for vans with Moon Roof.

Due to manufacturing tolerances both with the OEM vehicle and the conversion components, all dimensions may vary slightly from those shown.