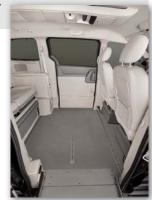

In a short time period, BraunAbility's Chrysler Side-Entry XT has become one of the most popular wheelchair vans in the industry. Taller wheelchair and scooter users overwhelming approve of the greater visibility and 56 1/2" of clearance through the sliding door (a full 4" more than the standard side-entry model). And the strong, muscular lines of the 2014 Chrysler minivans create an SUV feel while maintaining a minivan's roominess and convenience. In addition, the improved kneeling system lowers the rear suspension even further than before, resulting in a lower, wheelchair-friendly ramp slope.

www.BraunAbility.com

With a full 56-1/2" clearance through the doorway and up to 61" inside the van, the spacious Entervan XT is the right choice for taller wheelchair and scooter users.

All dimensions are for reference only.