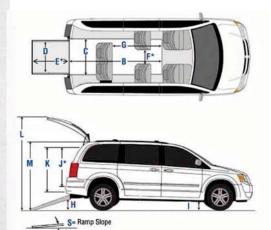

1-800-THE-LIFT® (1-800-843-5438)

www.BraunAbility.com

| Lowered floor length                                | В | 96 1/2" |
|-----------------------------------------------------|---|---------|
| Lowered floor width                                 | C | 33 1/4" |
| Usable ramp width                                   | D | 34"     |
| Ramp length (bifold)                                | Ε | 58″     |
| Optional Vision buckets                             | F | 21″     |
| Optional OEM quads                                  | F | 12″     |
| Rear bench to front of lowered floor                | G | 50"     |
| Ground clearance at rear frame                      | Н | 8″      |
| Ground clearance at skid plate                      | I | 6 1/2"  |
| Front wheelchair loc. interior height (w/o console) | J | 58"     |
| Entrance height (56" also available)                | K | 54 1/2" |
| Overall height (hatch open)                         | L | 89″     |
| Overall height (hatch closed)                       | М | 72"     |
| Ramp slope (auto, kneeled) / (manual)               | S | 10°     |

Due to manufacturing tolerances both with the OEM vehicle and the conversion components, all dimensions may vary slightly from those shown.

All illustrations, descriptions and specifications in this brochure are based on the latest product information at the time of publication. The Braun Corporation reserves the right to make changes at any time without notice. © 2014 The Braun Corporation