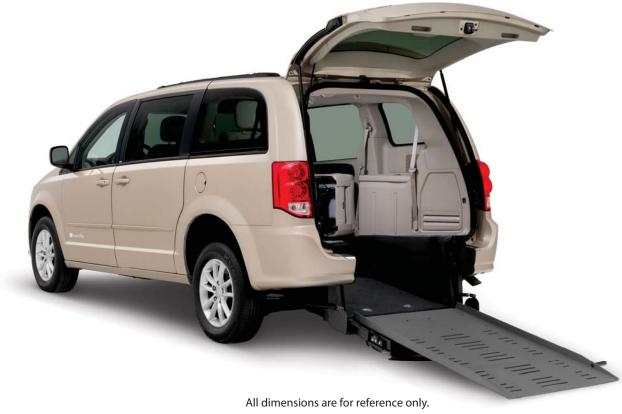

## **CHRYSLER REAR-ENTRY**

The Chrysler Rear-Entry offers convenience and flexibility ... with the freedom to park in traditional parking spaces. The new 34" wide manual ramp accommodates the largest of wheelchairs, and the lowered-floor interior has space for up to two chair securment positions.

With a variety of flexible ambulatory seating options, your friends and family can come along for the ride in comfort. Visit your local BraunAbility dealer and try out the convenien and easy-to-use for yourself!