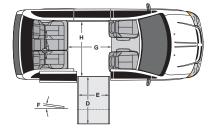

All dimensions are for reference only.

| Door Opening Usable Width (Slide Door)         | Α | 31"     |
|------------------------------------------------|---|---------|
| Door Opening Usable Height (Slide Door)        | В | 52-1/2" |
| Interior Height at Center of Van               | С | 57-1/4" |
| Ramp Length                                    | D | 52"     |
| Ramp Width (Usable Clear Opening)              | Ε | 30"     |
| Ramp Angle                                     | F | 11°     |
| Interior Lowered Floor Length                  | G | 55"     |
| Interior Lowered Floor Width at Middle of Ramp | Н | 59-1/2" |