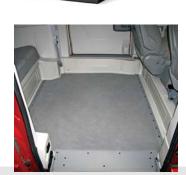

## LOWERED FLOOR

The Chrysler CompanionVan's floor is lowered from behind the front seats to the rear seat, providing 55" for the center wheelchair securement position. Tie-down tracks and a belt system are included.