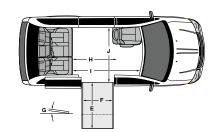

#### All dimensions are for reference only.

| Door Opening Usable Width (Slide Door)             | A                     | 31-1/2″ |
|----------------------------------------------------|-----------------------|---------|
| Door Opening Usable Height XT (Slide Door)         | В                     | 56-1/2″ |
| Door Opening Usable Height (Slide Door)            | B <sup>2</sup>        | 52-1/2″ |
| Interior Height at Center of Van XT*               | c                     | 61″     |
| Interior Height at Center of Van*                  | <b>C</b> <sup>2</sup> | 57-1/4″ |
| Interior Height at Driver and Passenger Position** | D                     | 60″     |
| Ramp Length                                        | E                     | 52″     |
| Ramp Width (Usable Clear Opening)                  | F                     | 29-1/4″ |
| Ramp Angle XT                                      | G                     | 11.7°   |
| Ramp Angle                                         | G <sup>2</sup>        | 12.5°   |
| Interior Floor Length (Behind Front Seats)         | н                     | 57″     |
| Overall Interior Floor Length (Flat Area)          | 1                     | 87-1/2″ |
| Interior Width at B Pillars                        | L                     | 62″     |